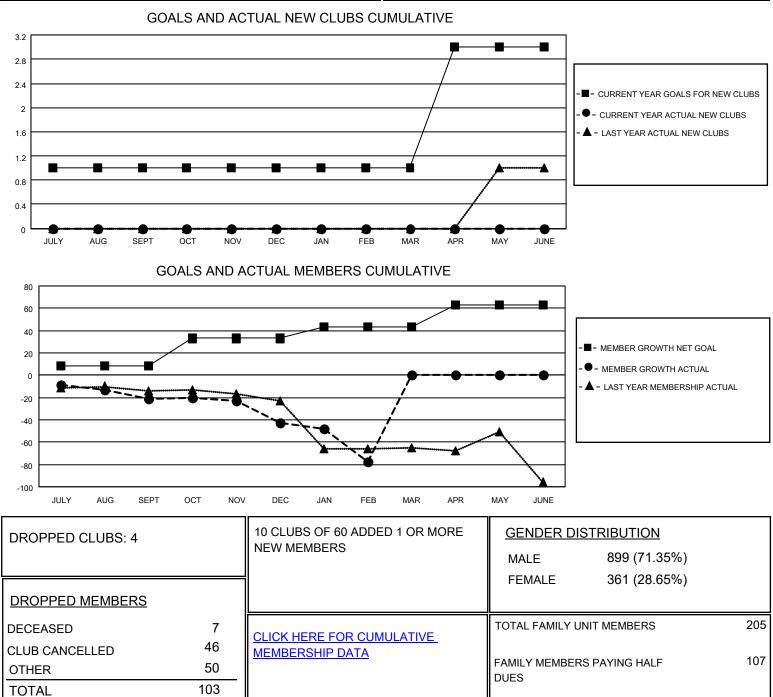

## LOCATION NEW JERSEY

District 16 N

Results as of: 2/28/2021

| Clubs                 |               |           |               | Members               |                        |                         |                                                    |
|-----------------------|---------------|-----------|---------------|-----------------------|------------------------|-------------------------|----------------------------------------------------|
| RESULTS FOR 2020-2021 |               |           |               | RESULTS FOR 2020-2021 |                        |                         |                                                    |
| QUARTER               | NEW CLUB GOAL | NEW CLUBS | DROPPED CLUBS | QUARTER MEME          | BER GROWTH NET<br>GOAL | MEMBER GROWTH<br>ACTUAL | DROPPED<br>MEMBERS ACTUAL<br>(including transfers) |
| JULY/AUG/SEPT         | 1             | 0         | 1             | JULY/AUG/SEPT         | 8                      | 9                       | 30                                                 |
| OCT/NOV/DEC           | 0             | 0         | 1             | OCT/NOV/DEC           | 25                     | 12                      | 32                                                 |
| JAN/FEB/MAR           | 0             | 0         | 2             | JAN/FEB/MAR           | 10                     | 6                       | 41                                                 |
| APR/MAY/JUNE          | 2             | 0         | 0             | APR/MAY/JUNE          | 20                     | 0                       | 0                                                  |